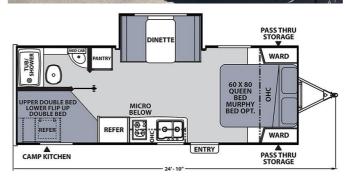

## **SELLING FEATURES**

Great bunk model - Lightweight with bunkroom, slideout and a murphy bed!

#### Features:

- Sleeps up to 6-front queen bed, rear double bunks, and a dinette that converts to a bed
- Kitchen includes two way fridge/freezer, microwave, range, sink and storage
- Exterior kitchen with a bar fridge
- Bathroom with shower, vanity, toilet, and skylight
- Furnace and ducted A/C
- Spare tire, carrier, and cover
- Includes deep cycle marine battery and propane tanks
- Dry weight of 4,290lbs