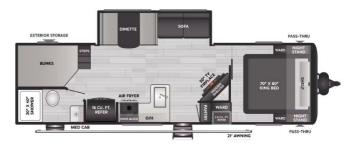

TONE COLEMAN LANTERN 28BHS

## SPECIFICATIONS

| Year                     | 2026            |
|--------------------------|-----------------|
| Manufacturer             | KEYSTONE        |
| Brand                    | COLEMAN LANTERN |
| Model                    | 28BHS           |
| Туре                     | Travel Trailer  |
| Status                   | New             |
| Stock #                  | T049784         |
| Suspension               | N/A             |
| Leveling                 | N/A             |
| Exterior Length          | 32.9 ft.        |
| Dry Weight               | 6798 lbs.       |
| <b>Sleeping Capacity</b> | N/A person(s)   |
| Interior Colour          | N/A             |
| Exterior Colour          | N/A             |
| Slideouts                | N/A             |



**Disclaimer:** Product information, pricing and photos are as accurate as possible and are subject to change without notice.

Powered by focusRV