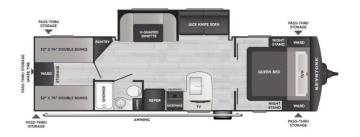

## 2026 KEYSTONE BULLET CLASSIC 2840QB

## **SPECIFICATIONS**

| Year              | 2026           |
|-------------------|----------------|
| Manufacturer      | KEYSTONE       |
| Brand             | BULLET CLASSIC |
| Model             | 2840QB         |
| Туре              | Travel Trailer |
| Status            | New            |
| Stock #           | T0164789       |
| Suspension        | N/A            |
| Leveling          | N/A            |
| Exterior Length   | 32.7 ft.       |
| Dry Weight        | 5950 lbs.      |
| Sleeping Capacity | N/A person(s)  |
| Interior Colour   | N/A            |
| Exterior Colour   | N/A            |
| Slideouts         | 1              |
|                   |                |