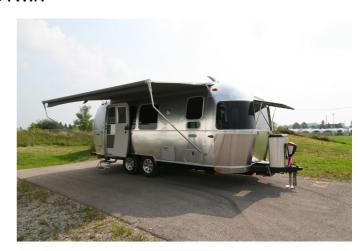

## 2019 AIRSTREAM AIRSTREAM FLYING CLOUD 23FB TWIN

## **SPECIFICATIONS**

| ST ZCH TCT THORS    |                        |
|---------------------|------------------------|
| Year                | 2019                   |
| Manufacturer        | AIRSTREAM              |
| Brand               | AIRSTREAM              |
| Model               | FLYING CLOUD 23FB TWIN |
| Туре                | Travel Trailer         |
| Status              | PreOwned               |
| Stock #             | 7763A                  |
| Financing Available | ✓                      |
| Warranty Available  | ✓                      |
| Suspension          | Torflex                |
| Leveling            | Manual                 |
| Exterior Length     | 23.0 ft.               |
| Dry Weight          | N/A lbs.               |
| Sleeping Capacity   | 4 person(s)            |
| Interior Colour     | LANDMARK & TRUFFLE     |
| Exterior Colour     | ALUMINUM               |
| Slideouts           | N/A                    |
|                     |                        |

## SELLING FEATURES

- Full Length Zip-Dee Patio Awning
- Lexan Front Window Stone Guards
- Stainless Steel Stone Guards
- Power Tongue Jack
- Rear Vision Camera
  Rear Power on Penning
- Rear Bumper ReceiverRooftop Solar Equipped
- Built-in Inverter
- U-shaped Sleeper Dinette
- Stainless Oven/Cooktop
- Stainless RangehoodStainless D...
- OPTIONS & EQUIPMENT