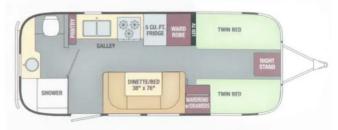

## **SPECIFICATIONS**

| ST ZCH TCT THORS    |                        |
|---------------------|------------------------|
| Year                | 2019                   |
| Manufacturer        | AIRSTREAM              |
| Brand               | AIRSTREAM              |
| Model               | FLYING CLOUD 23FB TWIN |
| Туре                | Travel Trailer         |
| Status              | PreOwned               |
| Stock #             | 7763A                  |
| Financing Available | ✓                      |
| Warranty Available  | ✓                      |
| Suspension          | Torflex                |
| Leveling            | Manual                 |
| Exterior Length     | 23.0 ft.               |
| Dry Weight          | N/A lbs.               |
| Sleeping Capacity   | 4 person(s)            |
| Interior Colour     | LANDMARK & TRUFFLE     |
| Exterior Colour     | ALUMINUM               |
| Slideouts           | N/A                    |
|                     |                        |

## SELLING FEATURES

- Full Length Zip-Dee Patio Awning
- Lexan Front Window Stone Guards
- Stainless Steel Stone Guards
- Power Tongue Jack
- Rear Vision Camera
  Rear Power on Penning
- Rear Bumper ReceiverRooftop Solar Equipped
- Built-in Inverter
- U-shaped Sleeper Dinette
- Stainless Oven/Cooktop
- Stainless RangehoodStainless D...
- OPTIONS & EQUIPMENT