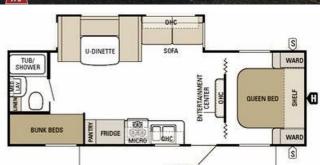

U-DINETTE SOFA WAR QUEEN BED WAR Disclaimer: Product information, pricing and photos are as accurate as possible S

and are subject to change without notice.

## **SELLING FEATURES**

As-is Unit. Introducing the 2014 AR-One 25BHS, from Starcraft. The AR-One 25BHS contains everything you will need to make traveling effortless and straightforward. This travel trailer sleeps up to 8 people. Inside the AR-One 25BHS, you will find a U-shaped bench dinette that converts into a bed p...

## **OPTIONS & EQUIPMENT**

- FRONT POWER TONGUE JACK
- SPARE TIRE
- JACK-KNIFE SOFA
- U-SHAPED BENCH DINETTE
- BUNK BEDS
- 3-BURNER STOVE TOP
- MICROWAVE
- OVEN
- POWERAWNING
- QUEEN BED

Powered by focusRV