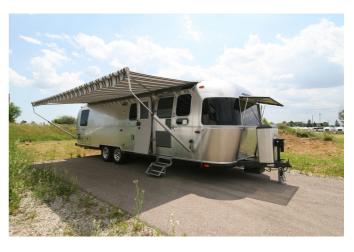

# 2016 AIRSTREAM AIRSTREAM CLASSIC 30RB TWIN

#### **SPECIFICATIONS**

| SPECIFICATIONS         |                                         |
|------------------------|-----------------------------------------|
| Year                   | 2016                                    |
| Manufacturer           | AIRSTREAM                               |
| Brand                  | AIRSTREAM                               |
| Model                  | CLASSIC 30RB TWIN                       |
| Туре                   | Travel Trailer                          |
| Status                 | PreOwned                                |
| Stock #                | 7872P                                   |
| Financing<br>Available | •                                       |
| Warranty<br>Available  | •                                       |
| Suspension             | N/A                                     |
| Leveling               | N/A                                     |
| Exterior Length        | 30.0 ft.                                |
| Dry Weight             | N/A lbs.                                |
| Sleeping<br>Capacity   | 5 person(s)                             |
| Interior Colour        | MOCHA CHERRY & CHESTNUT<br>ULTRALEATHER |
| Exterior Colour        | ALUMINUM                                |
| Slideouts              | N/A                                     |
|                        |                                         |

## **SELLING FEATURES**

- Full Length Power Zip-Dee Awning
- Side & Rear Zip-Dee Window Awnings
- Stainless Steel Front Stone Guards
- Deep Tint Lexan Front Window Stone Guards
- 2X Aluminum Propane Tanks
- Power Tongue Jack
- Stainless Exterior Shower
- Stainless Water Heater Door
- Stainless Water Fill
- Power Stabil...