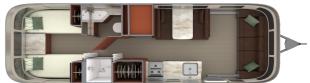

# 2016 AIRSTREAM AIRSTREAM CLASSIC 30RB TWIN

#### **SPECIFICATIONS**

| SPECIFICATIONS         |                                         |
|------------------------|-----------------------------------------|
| Year                   | 2016                                    |
| Manufacturer           | AIRSTREAM                               |
| Brand                  | AIRSTREAM                               |
| Model                  | CLASSIC 30RB TWIN                       |
| Туре                   | Travel Trailer                          |
| Status                 | PreOwned                                |
| Stock #                | 7872P                                   |
| Financing<br>Available | •                                       |
| Warranty<br>Available  | •                                       |
| Suspension             | N/A                                     |
| Leveling               | N/A                                     |
| Exterior Length        | 30.0 ft.                                |
| Dry Weight             | N/A lbs.                                |
| Sleeping<br>Capacity   | 5 person(s)                             |
| Interior Colour        | MOCHA CHERRY & CHESTNUT<br>ULTRALEATHER |
| Exterior Colour        | ALUMINUM                                |
| Slideouts              | N/A                                     |
|                        |                                         |