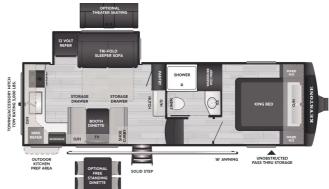

# 2024 KEYSTONE COUGAR HALF-TON 23MLE

# **SPECIFICATIONS**

| Year                | 2024                                    |
|---------------------|-----------------------------------------|
| Manufacturer        | KEYSTONE                                |
| Brand               | COUGAR HALF-TON                         |
| Model               | 23MLE                                   |
| Туре                | Fifth Wheel                             |
| Status              | PreOwned                                |
| Stock #             | UX7430                                  |
| Financing Available | ✓                                       |
| Warranty Available  | ✓                                       |
| Suspension          | N/A                                     |
| Leveling            | N/A                                     |
| Exterior Length     | 27.0 ft.                                |
| Dry Weight          | 7745 lbs.                               |
| Sleeping Capacity   | 0 (-)                                   |
|                     | 2 person(s)                             |
| Interior Colour     | N/A                                     |
|                     | • • • • • • • • • • • • • • • • • • • • |
| Interior Colour     | N/A                                     |