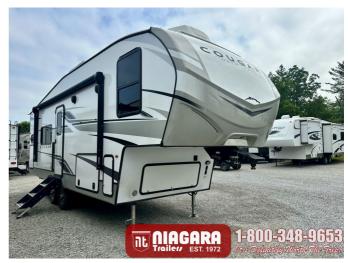

# 2024 KEYSTONE COUGAR HALF-TON 23MLE

# **SPECIFICATIONS**

| Year                | 2024                                    |
|---------------------|-----------------------------------------|
| Manufacturer        | KEYSTONE                                |
| Brand               | COUGAR HALF-TON                         |
| Model               | 23MLE                                   |
| Туре                | Fifth Wheel                             |
| Status              | PreOwned                                |
| Stock #             | UX7430                                  |
| Financing Available | ✓                                       |
| Warranty Available  | ✓                                       |
| Suspension          | N/A                                     |
| Leveling            | N/A                                     |
| Exterior Length     | 27.0 ft.                                |
| Dry Weight          | 7745 lbs.                               |
| Sleeping Capacity   | 0 (-)                                   |
|                     | 2 person(s)                             |
| Interior Colour     | N/A                                     |
|                     | • • • • • • • • • • • • • • • • • • • • |
| Interior Colour     | N/A                                     |