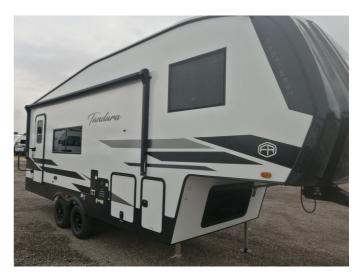

# 2026 EAST TO WEST TANDARA 22RK

#### **SPECIFICATIONS**

| Year                | 2026         |
|---------------------|--------------|
| Manufacturer        | EAST TO WEST |
| Brand               | TANDARA      |
| Model               | 22RK         |
| Туре                | Fifth Wheel  |
| Status              | New          |
| Stock #             | N1444        |
| Financing Available | ✓            |
| Warranty Available  | ✓            |
| Suspension          | N/A          |
| Leveling            | N/A          |
| Exterior Length     | 27.3 ft.     |
| Dry Weight          | 7724 lbs.    |
| Sleeping Capacity   | 4 person(s)  |
| Interior Colour     | N/A          |
| Exterior Colour     | N/A          |
|                     | 1            |
| Slideouts           | 1            |