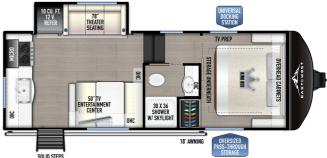

### **SELLING FEATURES**

This fifth wheel is perfect for a couple who wishes to escape the hustle and bustle of everyday life! The front private bedroom has a king bed with storage underneath to store extra blankets and a TV prep area for extra entertainment. Freshen up each morning in the full bathroom with the 30" x 36...