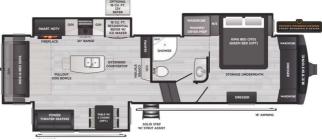

## 2026 KEYSTONE MONTANA HIGH COUNTRY 295RL

## SPECIFICATIONS

| Year                | 2026                 |
|---------------------|----------------------|
| Manufacturer        | KEYSTONE             |
| Brand               | MONTANA HIGH COUNTRY |
| Model               | 295RL                |
| Туре                | Fifth Wheel          |
| Status              | New                  |
| Stock #             | 23675                |
| Financing Available | ×                    |
| Warranty Available  | ×                    |
| Suspension          | N/A                  |
| Leveling            | N/A                  |
| Exterior Length     | 34.0 ft.             |
| Dry Weight          | 11840 lbs.           |
| Sleeping Capacity   | 4 person(s)          |
| Interior Colour     | Kingston             |
| Exterior Colour     | Black Onyx Paint     |
| Slideouts           | 3                    |
|                     |                      |

## SELLING FEATURES

Specifications:

VIN: 4YDFHMP2XTA740071 Length: 34.00 ft. Dry Weight: 11840 lbs. GVWR: 15300 lbs. Sleeping Capacity: 4 Slideouts: 3 Exterior Colour: Black Onyx Paint Interior Colour: Kingston Water Tank: 75 gal. Grey Tank: 87 gal. Black Tank: 48 gal. Width: 8 ft. Height: 13.4 ft. Hitch Weight: 2455... OPTIONS & EQUIPMENT