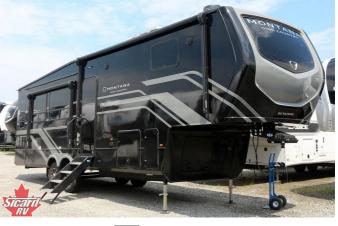

## 2026 KEYSTONE MONTANA HIGH COUNTRY 295RL

## SPECIFICATIONS

| Year                | 2026                 |
|---------------------|----------------------|
| Manufacturer        | KEYSTONE             |
| Brand               | MONTANA HIGH COUNTRY |
| Model               | 295RL                |
| Туре                | Fifth Wheel          |
| Status              | New                  |
| Stock #             | 23675                |
| Financing Available | ×                    |
| Warranty Available  | ×                    |
| Suspension          | N/A                  |
| Leveling            | N/A                  |
| Exterior Length     | 34.0 ft.             |
| Dry Weight          | 11840 lbs.           |
| Sleeping Capacity   | 4 person(s)          |
| Interior Colour     | Kingston             |
| Exterior Colour     | Black Onyx Paint     |
| Slideouts           | 3                    |
|                     |                      |