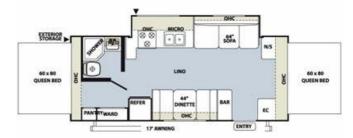

## 2011 SHAMROCK SHAMROCK 23SS

## **SPECIFICATIONS**

| Year                | 2011          |
|---------------------|---------------|
| Manufacturer        | SHAMROCK      |
| Brand               | SHAMROCK      |
| Model               | 23SS          |
| Туре                | Hybrid        |
| Status              | PreOwned      |
| Stock #             | C0804         |
| Financing Available | ×             |
| Warranty Available  | ✓             |
| Suspension          | N/A           |
| Leveling            | N/A           |
| Exterior Length     | 29.0 ft.      |
| Dry Weight          | 4158 lbs.     |
| Sleeping Capacity   | N/A person(s) |
| Interior Colour     | N/A           |
| Exterior Colour     | N/A           |
| Slideouts           | N/A           |
|                     |               |