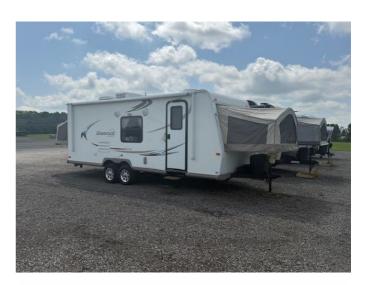

## 2011 SHAMROCK SHAMROCK 23SS

## **SPECIFICATIONS**

| Year                | 2011          |
|---------------------|---------------|
| Manufacturer        | SHAMROCK      |
| Brand               | SHAMROCK      |
| Model               | 23SS          |
| Туре                | Hybrid        |
| Status              | PreOwned      |
| Stock #             | C0804         |
| Financing Available | ×             |
| Warranty Available  | ✓             |
| Suspension          | N/A           |
| Leveling            | N/A           |
| Exterior Length     | 29.0 ft.      |
| Dry Weight          | 4158 lbs.     |
| Sleeping Capacity   | N/A person(s) |
| Interior Colour     | N/A           |
| Exterior Colour     | N/A           |
| Slideouts           | N/A           |
|                     |               |