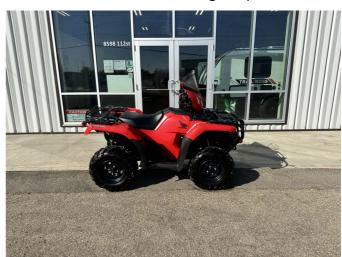

## 2021 HONDA 520 RUBICON

\$8,995.00

## **SPECIFICATIONS**

| Year                | 2021          |
|---------------------|---------------|
| Manufacturer        | HONDA         |
| Brand               | 520           |
| Model               | RUBICON       |
| Туре                | Other         |
| Status              | PreOwned      |
| Stock #             | CS0035A       |
| Financing Available | ×             |
| Warranty Available  | ×             |
| Suspension          | N/A           |
| Leveling            | N/A           |
| Exterior Length     | .0 ft.        |
| Dry Weight          | N/A lbs.      |
| Sleeping Capacity   | N/A person(s) |
| Interior Colour     | N/A           |
| Exterior Colour     | N/A           |
| Slideouts           | N/A           |
|                     |               |