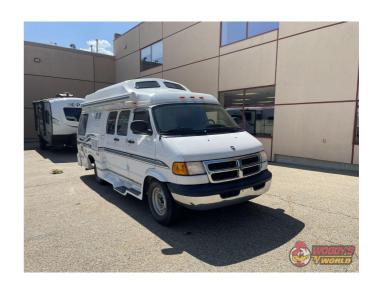

## 2002 PLEASURE-WAY INDUSTRIES LTD. EXCEL RD

## **SPECIFICATIONS**

| Year                | 2002                         |
|---------------------|------------------------------|
| Manufacturer        | PLEASURE-WAY INDUSTRIES LTD. |
| Brand               | EXCEL                        |
| Model               | RD                           |
| Туре                | Motorhome                    |
| Class               | В                            |
| Fuel Type           | N/A                          |
| Status              | PreOwned                     |
| Stock #             | 50733                        |
| Financing Available | ✓                            |
| Warranty Available  | For Purchase                 |
| Odometer            | 103171 kms.                  |
| VIN                 | 2B6LB31Z42K121979            |
| Chassis             | N/A                          |
| Engine              | N/A                          |
| Transmission        | N/A                          |
| Suspension          | N/A                          |
| Leveling            | N/A                          |
| Exterior Length     | .0 ft.                       |
| Dry Weight          | N/A lbs.                     |
| Sleeping Capacity   | N/A person(s)                |
| Interior Colour     | N/A                          |
| Exterior Colour     | N/A                          |
| Slideouts           | N/A                          |
|                     |                              |