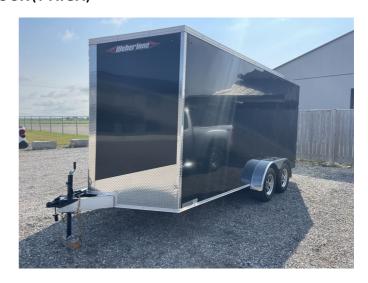

## 2025 WEBERLANE ENCLSOED 7 X 16 NOSE RAMP DOOR (7 HIGH)

## SELLING FEATURES

 $We be rlane\ enclosed\ /\ all\ alum\ cargo\ 7ft\ x\ 16\ ft\ wedge\ nose\ 32\ inches,\ side\ door\ ,\ 16\ inch\ side\ tube\ post\ c-c\ ,\ 16\ inch\ floor\ cross,\ Tube\ floor\ cross\ 16\ foot\ centere\ ,\ Tandem\ 3500lbs,\ drop\ axles,\ 2\ axle\ electric\ brakes\ ,\ 205\ /\ 15\ x\ 5\ bolt\ alum\ wheels\ ,\ 2\ 5/16\ ball\ coupler\ ,\ jack\ ,\ led\ lights\ ,\ 4\ inc...$ 