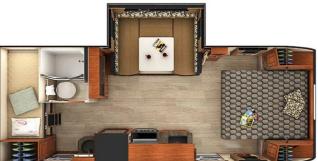

## 2018 LANCE LANCE 2185

## SPECIFICATIONS

| Year                | 2018           |
|---------------------|----------------|
| Manufacturer        | LANCE          |
| Brand               | LANCE          |
| Model               | 2185           |
| Туре                | Travel Trailer |
| Status              | PreOwned       |
| Stock #             | C7851          |
| Financing Available | ✓              |
| Warranty Available  | ✓              |
| Suspension          | N/A            |
| Leveling            | N/A            |
| Exterior Length     | 26.0 ft.       |
| Dry Weight          | N/A lbs.       |
| Sleeping Capacity   | 7 person(s)    |
| Interior Colour     | ROADSTER       |
| Exterior Colour     | N/A            |
| Slideouts           | 1              |
|                     |                |