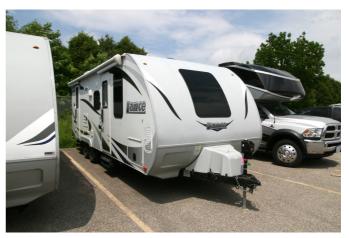

## 2018 LANCE LANCE 2185

## SPECIFICATIONS

| Year                | 2018           |
|---------------------|----------------|
| Manufacturer        | LANCE          |
| Brand               | LANCE          |
| Model               | 2185           |
| Туре                | Travel Trailer |
| Status              | PreOwned       |
| Stock #             | C7851          |
| Financing Available | ✓              |
| Warranty Available  | ✓              |
| Suspension          | N/A            |
| Leveling            | N/A            |
| Exterior Length     | 26.0 ft.       |
| Dry Weight          | N/A lbs.       |
| Sleeping Capacity   | 7 person(s)    |
| Interior Colour     | ROADSTER       |
| Exterior Colour     | N/A            |
| Slideouts           | 1              |
|                     |                |