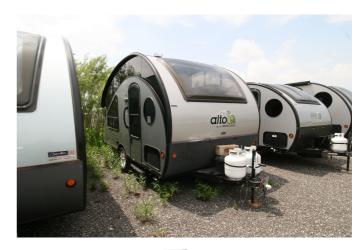

## 2017 SAFARI CONDO ALTO R1713

## **SPECIFICATIONS**

| SF ECII ICATIONS    |                         |
|---------------------|-------------------------|
| Year                | 2017                    |
| Manufacturer        | SAFARI CONDO            |
| Brand               | ALTO                    |
| Model               | R1713                   |
| Туре                | Travel Trailer          |
| Status              | PreOwned                |
| Stock #             | C7846                   |
| Financing Available | ✓                       |
| Warranty Available  | ✓                       |
| Suspension          | N/A                     |
| Leveling            | N/A                     |
| Exterior Length     | 17.0 ft.                |
| Dry Weight          | N/A lbs.                |
| Sleeping Capacity   | 3 person(s)             |
| Interior Colour     | DAMISH MAPLE & BLUE SKY |
| Exterior Colour     | SILVER                  |
| Slideouts           | N/A                     |
|                     |                         |