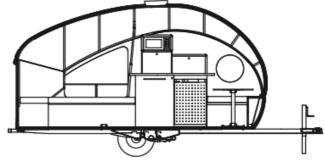

## 2017 SAFARI CONDO ALTO R1713

## **SPECIFICATIONS**

| SF ECII ICATIONS    |                         |
|---------------------|-------------------------|
| Year                | 2017                    |
| Manufacturer        | SAFARI CONDO            |
| Brand               | ALTO                    |
| Model               | R1713                   |
| Туре                | Travel Trailer          |
| Status              | PreOwned                |
| Stock #             | C7846                   |
| Financing Available | ✓                       |
| Warranty Available  | ✓                       |
| Suspension          | N/A                     |
| Leveling            | N/A                     |
| Exterior Length     | 17.0 ft.                |
| Dry Weight          | N/A lbs.                |
| Sleeping Capacity   | 3 person(s)             |
| Interior Colour     | DAMISH MAPLE & BLUE SKY |
| Exterior Colour     | SILVER                  |
| Slideouts           | N/A                     |
|                     |                         |