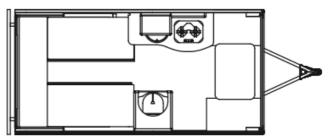

## 2017 SAFARI CONDO ALTO R1713

## **SPECIFICATIONS**

| SF ECII ICATIONS    |                         |
|---------------------|-------------------------|
| Year                | 2017                    |
| Manufacturer        | SAFARI CONDO            |
| Brand               | ALTO                    |
| Model               | R1713                   |
| Туре                | Travel Trailer          |
| Status              | PreOwned                |
| Stock #             | C7846                   |
| Financing Available | ✓                       |
| Warranty Available  | ✓                       |
| Suspension          | N/A                     |
| Leveling            | N/A                     |
| Exterior Length     | 17.0 ft.                |
| Dry Weight          | N/A lbs.                |
| Sleeping Capacity   | 3 person(s)             |
| Interior Colour     | DAMISH MAPLE & BLUE SKY |
| Exterior Colour     | SILVER                  |
| Slideouts           | N/A                     |
|                     |                         |