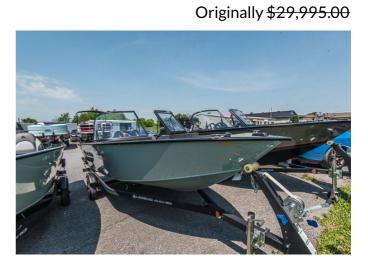

## 2025 LEGEND GLIDE ON 16XFSC

| SPECIFICATIONS    |               |
|-------------------|---------------|
| Year              | 2025          |
| Manufacturer      | LEGEND        |
| Brand             | GLIDE ON      |
| Model             | 16XFSC        |
| Туре              | Fishing Boat  |
| Status            | New           |
| Stock #           | 200944        |
| Suspension        | N/A           |
| Leveling          | N/A           |
| Exterior Length   | 16.0 ft.      |
| Dry Weight        | 1730 lbs.     |
| Sleeping Capacity | N/A person(s) |
| Interior Colour   | N/A           |
| Exterior Colour   | N/A           |
| Slideouts         | N/A           |

\$26,995.00

 $\label{lem:product} \textbf{Disclaimer:} \ Product information, pricing and photos are as accurate as possible and are subject to change without notice.$ 

Powered by focusRV