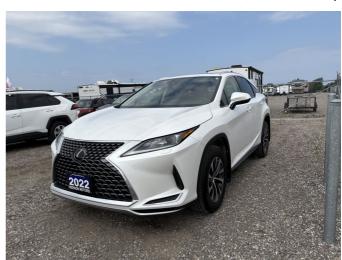

## 2022 LEXUS RX 350

**SPECIFICATIONS** 

| Year                | 2022              |
|---------------------|-------------------|
| Manufacturer        | LEXUS             |
| Model               | RX 350            |
| Туре                | Passenger Vehicle |
| Status              | PreOwned          |
| Stock #             | P3139             |
| Financing Available | ✓                 |
| Warranty Available  | ×                 |
| Body Type           | SUV               |
| Odometer            | 45145 kms.        |
| Drive Train         | AWD               |
| Doors               | 4                 |
| Passengers          | 5                 |
| Fuel Rating         | .00               |
| Cylinders           |                   |
| Engine Size         |                   |
| Transmission        | AUTO              |
| Exterior Colour     | White             |
|                     |                   |