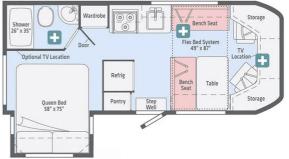

## 2019 WINNEBAGO FUSE 23T

SPECIFICATIONS

| SF LCII ICATIONS    |                             |
|---------------------|-----------------------------|
| Year                | 2019                        |
| Manufacturer        | WINNEBAGO                   |
| Brand               | FUSE                        |
| Model               | 23T                         |
| Туре                | Motorhome                   |
| Class               | С                           |
| Fuel Type           | Diesel                      |
| Status              | PreOwned                    |
| Stock #             | U825C                       |
| Financing Available | ✓                           |
| Warranty Available  | ✓                           |
| Odometer            | 27000 kms.                  |
| VIN                 | N/A                         |
| Chassis             | FORD TRANSIT 350HD PLATFORM |
| Engine              | 3.2L POWERSTROKE            |
| Transmission        | 6SPD                        |
| Suspension          | N/A                         |
| Leveling            | N/A                         |
| Exterior Length     | 24.0 ft.                    |
| Dry Weight          | 10360 lbs.                  |
| Sleeping Capacity   | 4 person(s)                 |
| Interior Colour     | N/A                         |
| Exterior Colour     | N/A                         |
| Slideouts           | 1                           |

## SELLING FEATURES

Rare Opportunity....27,000 kms with Ford Diesel Chassis!

Built for wherever you wander, the Fuse® is a luxurious and flexible Class C that can be configured to fit your needs. With its fuel and energy-efficient Ford® Power Stroke® diesel engine, the Fuse is designed to keep you and your friend...