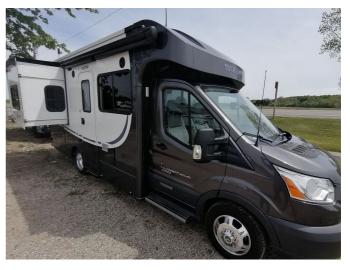

## 2019 WINNEBAGO FUSE 23T

SPECIFICATIONS

| SF LCII ICATIONS    |                             |
|---------------------|-----------------------------|
| Year                | 2019                        |
| Manufacturer        | WINNEBAGO                   |
| Brand               | FUSE                        |
| Model               | 23T                         |
| Туре                | Motorhome                   |
| Class               | С                           |
| Fuel Type           | Diesel                      |
| Status              | PreOwned                    |
| Stock #             | U825C                       |
| Financing Available | ✓                           |
| Warranty Available  | ✓                           |
| Odometer            | 27000 kms.                  |
| VIN                 | N/A                         |
| Chassis             | FORD TRANSIT 350HD PLATFORM |
| Engine              | 3.2L POWERSTROKE            |
| Transmission        | 6SPD                        |
| Suspension          | N/A                         |
| Leveling            | N/A                         |
| Exterior Length     | 24.0 ft.                    |
| Dry Weight          | 10360 lbs.                  |
| Sleeping Capacity   | 4 person(s)                 |
| Interior Colour     | N/A                         |
| Exterior Colour     | N/A                         |
| Slideouts           | 1                           |

## SELLING FEATURES

Rare Opportunity....27,000 kms with Ford Diesel Chassis!

Built for wherever you wander, the Fuse® is a luxurious and flexible Class C that can be configured to fit your needs. With its fuel and energy-efficient Ford® Power Stroke® diesel engine, the Fuse is designed to keep you and your friend...