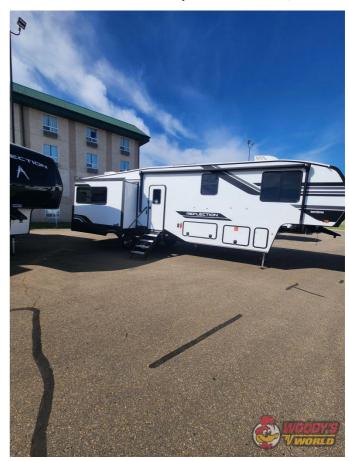

# 2026 GRAND DESIGN REFLECTION 324MBS

MSRP <del>\$127,980.00</del> **\$407** Bi-Weekly

\$10,000 down @ 7.99% APR for 60/240 months (\$39,706 C.O.B.) O.A.C.

Woody's Price \$109,980.00

### **SPECIFICATIONS**

| Year                | 2026         |
|---------------------|--------------|
| Manufacturer        | GRAND DESIGN |
| Brand               | REFLECTION   |
| Model               | 324MBS       |
| Туре                | Fifth Wheel  |
| Status              | New          |
| Stock #             | 50688        |
| Financing Available | ✓            |
| Warranty Available  | Manufacturer |
| Suspension          | N/A          |
| Leveling            | N/A          |
| Exterior Length     | 37.0 ft.     |
| Dry Weight          | 10864 lbs.   |
| Sleeping Capacity   | 6 person(s)  |
| Interior Colour     | COLLINS      |
| Exterior Colour     | Fiberglass   |
| Slideouts           | 3            |
|                     |              |