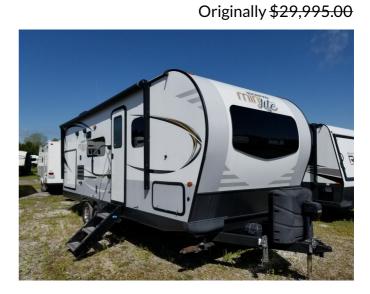

## 2019 ROCKWOOD Mini-Lite 2507S

## SPECIFICATIONS

| Year                | 2019           |  |  |
|---------------------|----------------|--|--|
| Manufacturer        | ROCKWOOD       |  |  |
| Brand               | Mini-Lite      |  |  |
| Model               | 2507S          |  |  |
| Туре                | Travel Trailer |  |  |
| Status              | PreOwned       |  |  |
| Stock #             | 4963           |  |  |
| Financing Available | ×              |  |  |
| Warranty Available  | ×              |  |  |
| Suspension          | N/A            |  |  |
| Leveling            | N/A            |  |  |
| Exterior Length     | 26.0 ft.       |  |  |
| Dry Weight          | 5260 lbs.      |  |  |
| Sleeping Capacity   | 4 person(s)    |  |  |
| Interior Colour     | N/A            |  |  |
| Exterior Colour     | Fibreglass     |  |  |
| Slideouts           | 1              |  |  |
|                     |                |  |  |