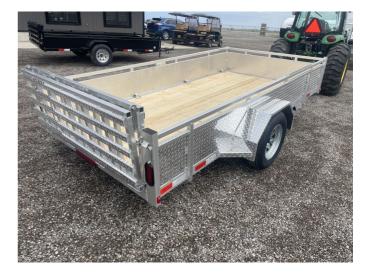

## 2025 TOW-TEK UTILITY ALUM 6 X 12

## SPECIFICATIONS

| Year                         | 2025            |
|------------------------------|-----------------|
| Manufacturer                 | TOW-TEK         |
| Brand                        | UTILITY ALUM    |
| Model                        | 6 X 12          |
| Туре                         | Utility Trailer |
| Status                       | New             |
| Stock #                      | p3117           |
| Financing Available          | ×               |
| Warranty Available           | ×               |
| Suspension                   | N/A             |
| Leveling                     | N/A             |
| Exterior Length              | 12.0 ft.        |
| Dry Weight                   | 981 lbs.        |
| Sleeping Capacity            | N/A person(s)   |
| Interior Colour              | N/A             |
|                              |                 |
| Exterior Colour              | N/A             |
| Exterior Colour<br>Slideouts | N/A<br>N/A      |