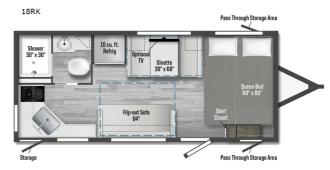

## **SELLING FEATURES**

All new modern Winnebago couples trailer!

Features:

- Sleeps up to 6 front queen bed, a couch and a dinette that convert to beds
- Kitchen includes fridge/freezer, convection microwave and stovetop with cover
- Bathroom with shower, vanity, toilet
- Furnace and A/C
- Spare tire, carrier, and cover
- Includes deep cycle marine battery and propane tanks
- Full manufacturer's warranty
- Dry weight of 3,900lbs