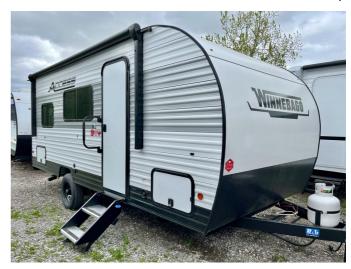

## 2025 WINNEBAGO ACCESS 18RK

## **SPECIFICATIONS**

| Year                | 2025           |
|---------------------|----------------|
| Manufacturer        | WINNEBAGO      |
| Brand               | ACCESS         |
| Model               | 18RK           |
| Туре                | Travel Trailer |
| Status              | New            |
| Stock #             | 102059         |
| Financing Available | ✓              |
| Warranty Available  | ✓              |
| Suspension          | N/A            |
| Leveling            | N/A            |
| Exterior Length     | 20.0 ft.       |
| Dry Weight          | 3900 lbs.      |
| Sleeping Capacity   | 6 person(s)    |
| Interior Colour     | N/A            |
| Exterior Colour     | Aluminum       |
| Slideouts           | N/A            |
| Jilueouts           | IN/A           |

## **SELLING FEATURES**

All new modern Winnebago couples trailer!

Features:

- Sleeps up to 6 front queen bed, a couch and a dinette that convert to beds
- Kitchen includes fridge/freezer, convection microwave and stovetop with cover
- Bathroom with shower, vanity, toilet
- Furnace and A/C
- Spare tire, carrier, and cover
- Includes deep cycle marine battery and propane tanks
- Full manufacturer's warranty
- Dry weight of 3,900lbs