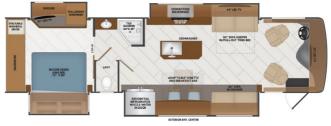

## **SPECIFICATIONS**

| 51 ECH 16/1110115   |                             |
|---------------------|-----------------------------|
| Year                | 2022                        |
| Manufacturer        | FLEETWOOD                   |
| Brand               | DISCOVERY LXE               |
| Model               | 36HQ                        |
| Туре                | Motorhome                   |
| Class               | A                           |
| Fuel Type           | DIESEL                      |
| Status              | PreOwned                    |
| Stock #             | 23506                       |
| Financing Available | ×                           |
| Warranty Available  | ×                           |
| Odometer            | 0 kms.                      |
| VIN                 | 4UZACGFEXNCNU0304           |
| Chassis             | N/A                         |
| Engine              | N/A                         |
| Transmission        | N/A                         |
| Suspension          | N/A                         |
| Leveling            | N/A                         |
| Exterior Length     | 36.9 ft.                    |
| Dry Weight          | 30414 lbs.                  |
| Sleeping Capacity   | 4 person(s)                 |
| Interior Colour     | Enclave / Heritage Cabinets |
| Exterior Colour     | Renewal                     |
| Slideouts           | 4                           |
|                     |                             |

#### Specifications:

VIN: 4UZACGFEXNCNU0304

VIN: 40/2ACGFEXNCNOU Length: 36.90 ft. Dry Weight: 30414 lbs. GVWR: 36400 lbs. Sleeping Capacity: 4 Slideouts: 4 Exterior Colour: Renewal

Interior Colour: Enclave / Heritage Cabinets

Water Tank: 105 gal. Grey Tank: 75 gal. Bla...