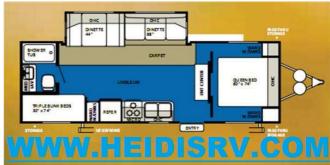

## **HEIDI'S RV SUPERSTORE**

heidis@heidisrv.com 1 (888) 322- 3614 3982 HWY #11 South, Oro Medonte, ON LOL 1T0 Local (705) 487- 2214 | Fax (705) 487- 1173 | www.heidisrv.com

2011 FOREST RIVER WILDWOOD 26TBSS (TRIPLE BUNKS)

## **OPTIONS & EQUIPMENT**

- model length: 26'
- overall length (from bumper-to-hitch): 28'3"
- MANUAL AWNING
- LEND-A-HANDLE
- 2 x OUTSIDE SPEAKERS
- FRONT DIAMOND PLATE
- DUCTED A/C
- 2 DOOR FRIDGE/FREEZER
- STOVE W/OVEN
- MICROWAVETUB SURROUND
- PULL OUT "COOLER" TRAY IN FRONT COMPARTMENT