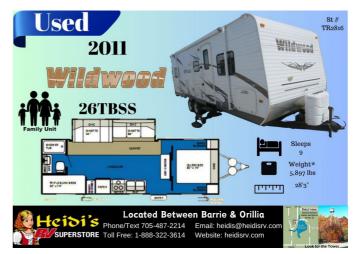

## **HEIDI'S RV SUPERSTORE**

heidis@heidisrv.com 1 (888) 322- 3614 3982 HWY #11 South, Oro Medonte, ON LOL 1T0 Local (705) 487- 2214 | Fax (705) 487- 1173 | www.heidisrv.com

2011 FOREST RIVER WILDWOOD 26TBSS (TRIPLE BUNKS)

## \$16,995.00

| 5. 26. 16. (1.6. (1.6. (1.6. (1.6. (1.6. (1.6. (1.6. (1.6. (1.6. (1.6. (1.6. (1.6. (1.6. (1.6. (1.6. (1.6. (1.6. (1.6. (1.6. (1.6. (1.6. (1.6. (1.6. (1.6. (1.6. (1.6. (1.6. (1.6. (1.6. (1.6. (1.6. (1.6. (1.6. (1.6. (1.6. (1.6. (1.6. (1.6. (1.6. (1.6. (1.6. (1.6. (1.6. (1.6. (1.6. (1.6. (1.6. (1.6. (1.6. (1.6. (1.6. (1.6. (1.6. (1.6. (1.6. (1.6. (1.6. (1.6. (1.6. (1.6. (1.6. (1.6. (1.6. (1.6. (1.6. (1.6. (1.6. (1.6. (1.6. (1.6. (1.6. (1.6. (1.6. (1.6. (1.6. (1.6. (1.6. (1.6. (1.6. (1.6. (1.6. (1.6. (1.6. (1.6. (1.6. (1.6. (1.6. (1.6. (1.6. (1.6. (1.6. (1.6. (1.6. (1.6. (1.6. (1.6. (1.6. (1.6. (1.6. (1.6. (1.6. (1.6. (1.6. (1.6. (1.6. (1.6. (1.6. (1.6. (1.6. (1.6. (1.6. (1.6. (1.6. (1.6. (1.6. (1.6. (1.6. (1.6. (1.6. (1.6. (1.6. (1.6. (1.6. (1.6. (1.6. (1.6. (1.6. (1.6. (1.6. (1.6. (1.6. (1.6. (1.6. (1.6. (1.6. (1.6. (1.6. (1.6. (1.6. (1.6. (1.6. (1.6. (1.6. (1.6. (1.6. (1.6. (1.6. (1.6. (1.6. (1.6. (1.6. (1.6. (1.6. (1.6. (1.6. (1.6. (1.6. (1.6. (1.6. (1.6. (1.6. (1.6. (1.6. (1.6. (1.6. (1.6. (1.6. (1.6. (1.6. (1.6. (1.6. (1.6. (1.6. (1.6. (1.6. (1.6. (1.6. (1.6. (1.6. (1.6. (1.6. (1.6. (1.6. (1.6. (1.6. (1.6. (1.6. (1.6. (1.6. (1.6. (1.6. (1.6. (1.6. (1.6. (1.6. (1.6. (1.6. (1.6. (1.6. (1.6. (1.6. (1.6. (1.6. (1.6. (1.6. (1.6. (1.6. (1.6. (1.6. (1.6. (1.6. (1.6. (1.6. (1.6. (1.6. (1.6. (1.6. (1.6. (1.6. (1.6. (1.6. (1.6. (1.6. (1.6. (1.6. (1.6. (1.6. (1.6. (1.6. (1.6. (1.6. (1.6. (1.6. (1.6. (1.6. (1.6. (1.6. (1.6. (1.6. (1.6. (1.6. (1.6. (1.6. (1.6. (1.6. (1.6. (1.6. (1.6. (1.6. (1.6. (1.6. (1.6. (1.6. (1.6. (1.6. (1.6. (1.6. (1.6. (1.6. (1.6. (1.6. (1.6. (1.6. (1.6. (1.6. (1.6. (1.6. (1.6. (1.6. (1.6. (1.6. (1.6. (1.6. (1.6. (1.6. (1.6. (1.6. (1.6. (1.6. (1.6. (1.6. (1.6. (1.6. (1.6. (1.6. (1.6. (1.6. (1.6. (1.6. (1.6. (1.6. (1.6. (1.6. (1.6. (1.6. (1.6. (1.6. (1.6. (1.6. (1.6. (1.6. (1.6. (1.6. (1.6. (1.6. (1.6. (1.6. (1.6. (1.6. (1.6. (1.6. (1.6. (1.6. (1.6. (1.6. (1.6. (1.6. (1.6. (1.6. (1.6. (1.6. (1.6. (1.6. (1.6. (1.6. (1.6. (1.6. (1.6. (1.6. (1.6. (1.6. (1.6. (1.6. (1.6. (1.6. (1.6. (1.6. (1.6. (1.6. ( |                       |
|--------------------------------------------------------------------------------------------------------------------------------------------------------------------------------------------------------------------------------------------------------------------------------------------------------------------------------------------------------------------------------------------------------------------------------------------------------------------------------------------------------------------------------------------------------------------------------------------------------------------------------------------------------------------------------------------------------------------------------------------------------------------------------------------------------------------------------------------------------------------------------------------------------------------------------------------------------------------------------------------------------------------------------------------------------------------------------------------------------------------------------------------------------------------------------------------------------------------------------------------------------------------------------------------------------------------------------------------------------------------------------------------------------------------------------------------------------------------------------------------------------------------------------------------------------------------------------------------------------------------------------------------------------------------------------------------------------------------------------------------------------------------------------------------------------------------------------------------------------------------------------------------------------------------------------------------------------------------------------------------------------------------------------------------------------------------------------------------------------------------------------|-----------------------|
| Year                                                                                                                                                                                                                                                                                                                                                                                                                                                                                                                                                                                                                                                                                                                                                                                                                                                                                                                                                                                                                                                                                                                                                                                                                                                                                                                                                                                                                                                                                                                                                                                                                                                                                                                                                                                                                                                                                                                                                                                                                                                                                                                           | 2011                  |
| Manufacturer                                                                                                                                                                                                                                                                                                                                                                                                                                                                                                                                                                                                                                                                                                                                                                                                                                                                                                                                                                                                                                                                                                                                                                                                                                                                                                                                                                                                                                                                                                                                                                                                                                                                                                                                                                                                                                                                                                                                                                                                                                                                                                                   | FOREST RIVER          |
| Brand                                                                                                                                                                                                                                                                                                                                                                                                                                                                                                                                                                                                                                                                                                                                                                                                                                                                                                                                                                                                                                                                                                                                                                                                                                                                                                                                                                                                                                                                                                                                                                                                                                                                                                                                                                                                                                                                                                                                                                                                                                                                                                                          | WILDWOOD              |
| Model                                                                                                                                                                                                                                                                                                                                                                                                                                                                                                                                                                                                                                                                                                                                                                                                                                                                                                                                                                                                                                                                                                                                                                                                                                                                                                                                                                                                                                                                                                                                                                                                                                                                                                                                                                                                                                                                                                                                                                                                                                                                                                                          | 26TBSS (TRIPLE BUNKS) |
| Туре                                                                                                                                                                                                                                                                                                                                                                                                                                                                                                                                                                                                                                                                                                                                                                                                                                                                                                                                                                                                                                                                                                                                                                                                                                                                                                                                                                                                                                                                                                                                                                                                                                                                                                                                                                                                                                                                                                                                                                                                                                                                                                                           | Travel Trailer        |
| Status                                                                                                                                                                                                                                                                                                                                                                                                                                                                                                                                                                                                                                                                                                                                                                                                                                                                                                                                                                                                                                                                                                                                                                                                                                                                                                                                                                                                                                                                                                                                                                                                                                                                                                                                                                                                                                                                                                                                                                                                                                                                                                                         | PreOwned              |
| Stock #                                                                                                                                                                                                                                                                                                                                                                                                                                                                                                                                                                                                                                                                                                                                                                                                                                                                                                                                                                                                                                                                                                                                                                                                                                                                                                                                                                                                                                                                                                                                                                                                                                                                                                                                                                                                                                                                                                                                                                                                                                                                                                                        | TR2816                |
| Sleeping Capacity                                                                                                                                                                                                                                                                                                                                                                                                                                                                                                                                                                                                                                                                                                                                                                                                                                                                                                                                                                                                                                                                                                                                                                                                                                                                                                                                                                                                                                                                                                                                                                                                                                                                                                                                                                                                                                                                                                                                                                                                                                                                                                              | 9 person(s)           |

## **OPTIONS & EQUIPMENT**

- model length: 26'
- overall length (from bumper-to-hitch): 28'3"
- MANUAL AWNING
- LEND-A-HANDLE
- 2 x OUTSIDE SPEAKERS
- FRONT DIAMOND PLATE
- DUCTED A/C
- 2 DOOR FRIDGE/FREEZER
- STOVE W/OVEN
- MICROWAVETUB SURROUND
- PULL OUT "COOLER" TRAY IN FRONT COMPARTMENT