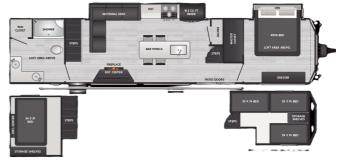

## 2025 KEYSTONE RV Retreat 391CDL

| 2025          |
|---------------|
| KEYSTONE RV   |
| Retreat       |
| 391CDL        |
| Park Model    |
| New           |
| Retreat 2572  |
| ✓             |
| ✓             |
| N/A           |
| N/A           |
| 42.9 ft.      |
| 12710 lbs.    |
| N/A person(s) |
| N/A           |
| N/A           |
| N/A           |
|               |

## SELLING FEATURES

Your Year-Round Retreat: Residential Living, Elevated for Adventure.

Imagine a home away from home, designed for extended stays and seasonal escapes, whether you're chasing the sun or seeking a lakeside retreat. This Keystone Retreat destination trailer, with its taller and wider design, offer...