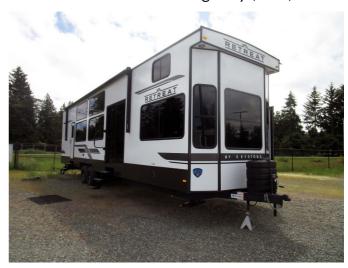

## 2025 KEYSTONE RV Retreat 391CDL

| 2025          |
|---------------|
| KEYSTONE RV   |
| Retreat       |
| 391CDL        |
| Park Model    |
| New           |
| Retreat 2572  |
| ✓             |
| ✓             |
| N/A           |
| N/A           |
| 42.9 ft.      |
| 12710 lbs.    |
| N/A person(s) |
| N/A           |
| N/A           |
| N/A           |
|               |

## SELLING FEATURES

Your Year-Round Retreat: Residential Living, Elevated for Adventure.

Imagine a home away from home, designed for extended stays and seasonal escapes, whether you're chasing the sun or seeking a lakeside retreat. This Keystone Retreat destination trailer, with its taller and wider design, offer...