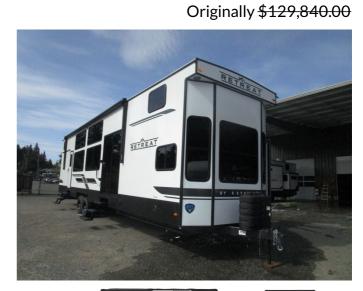

# 2025 KEYSTONE RV Retreat 391HBDL

# \$109,900.00

# **SELLING FEATURES**

 $Your\ Year-Round\ Retreat:\ Residential\ Living,\ Elevated\ for\ Adventure.$ 

Imagine a home away from home, designed for extended stays and seasonal escapes, whether you're chasing the sun or seeking a lakeside retreat. This Keystone Retreat destination trailer, with its taller and wider design, offer...