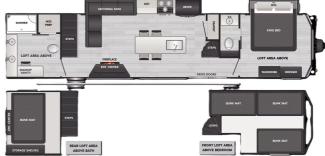

# 2025 KEYSTONE RV Retreat 391HBDL

### **SPECIFICATIONS**

| Year                | 2025                |
|---------------------|---------------------|
| Manufacturer        | KEYSTONE RV         |
| Brand               | Retreat             |
| Model               | 391HBDL             |
| Туре                | Destination Trailer |
| Status              | New                 |
| Stock #             | Retreat 2573        |
| Financing Available | ×                   |
| Warranty Available  | ×                   |
| Suspension          | N/A                 |
| Leveling            | N/A                 |
| Exterior Length     | 42.9 ft.            |
| Dry Weight          | 12526 lbs.          |
| Sleeping Capacity   | N/A person(s)       |
| Interior Colour     | N/A                 |
| Exterior Colour     | N/A                 |
| Slideouts           | N/A                 |

# **SELLING FEATURES**

 $Your\ Year-Round\ Retreat:\ Residential\ Living,\ Elevated\ for\ Adventure.$ 

Imagine a home away from home, designed for extended stays and seasonal escapes, whether you're chasing the sun or seeking a lakeside retreat. This Keystone Retreat destination trailer, with its taller and wider design, offer...