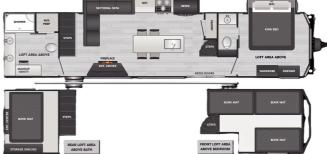

## **SPECIFICATIONS**

| Year                | 2025          |
|---------------------|---------------|
| Manufacturer        | KEYSTONE RV   |
| Brand               | Retreat       |
| Model               | 391HBDL       |
| Туре                | Park Model    |
| Status              | New           |
| Stock #             | Retreat 2573  |
| Financing Available | ✓             |
| Warranty Available  | ✓             |
| Suspension          | N/A           |
| Leveling            | N/A           |
| Exterior Length     | 42.9 ft.      |
| Dry Weight          | 12526 lbs.    |
| Sleeping Capacity   | N/A person(s) |
| Interior Colour     | N/A           |
| Exterior Colour     | N/A           |
| Slideouts           | N/A           |
|                     |               |

## **SELLING FEATURES**

Your Year-Round Retreat: Residential Living, Elevated for Adventure.

Imagine a home away from home, designed for extended stays and seasonal escapes, whether you're chasing the sun or seeking a lakeside retreat. This Keystone Retreat destination trailer, with its taller and wider design, offer...