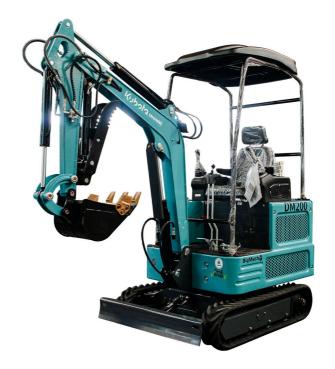

## 2025 DIGMASTER MINI EXCAVATOR DM200

## **SPECIFICATIONS**

| Year                | 2025           |
|---------------------|----------------|
| Manufacturer        | DIGMASTER      |
| Brand               | MINI EXCAVATOR |
| Model               | DM200          |
| Туре                | Excavator      |
| Status              | New            |
| Stock #             | T00078         |
| Financing Available | ×              |
| Warranty Available  | ×              |
| Suspension          | N/A            |
| Leveling            | N/A            |
| Exterior Length     | .0 ft.         |
| Dry Weight          | 2480 lbs.      |
| Sleeping Capacity   | N/A person(s)  |
| Interior Colour     | N/A            |
| Exterior Colour     | N/A            |
| Slideouts           | N/A            |
|                     |                |