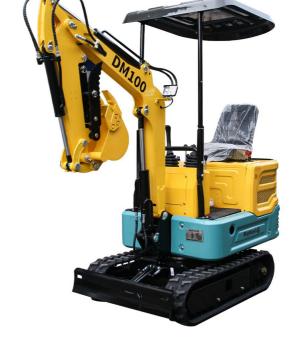

## 2025 DIGMASTER MINI EXCAVATOR DM100

## **SPECIFICATIONS**

| Year                | 2025           |
|---------------------|----------------|
| Manufacturer        | DIGMASTER      |
| Brand               | MINI EXCAVATOR |
| Model               | DM100          |
| Туре                | Excavator      |
| Status              | New            |
| Stock #             | T00077         |
| Financing Available | ×              |
| Warranty Available  | ×              |
| Suspension          | N/A            |
| Leveling            | N/A            |
| Exterior Length     | .0 ft.         |
| Dry Weight          | 2205 lbs.      |
| Sleeping Capacity   | N/A person(s)  |
| Interior Colour     | N/A            |
| Exterior Colour     | N/A            |
| Slideouts           | N/A            |
|                     |                |