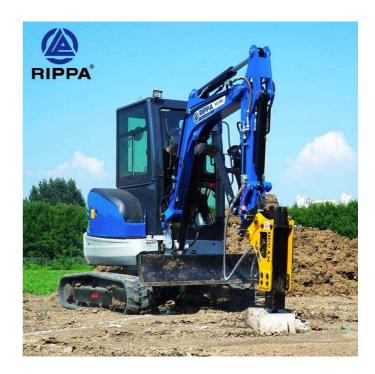

### 2025 RIPPA MINI EXCAVATOR R32

### **SPECIFICATIONS**

| Year                | 2025           |
|---------------------|----------------|
| Manufacturer        | RIPPA          |
| Brand               | MINI EXCAVATOR |
| Model               | R32            |
| Туре                | Excavator      |
| Status              | New            |
| Stock #             | T00076         |
| Financing Available | ×              |
| Warranty Available  | ×              |
| Suspension          | N/A            |
| Leveling            | N/A            |
| Exterior Length     | .0 ft.         |
| Dry Weight          | N/A lbs.       |
| Sleeping Capacity   | N/A person(s)  |
| Interior Colour     | N/A            |
| Exterior Colour     | N/A            |
| Slideouts           | N/A            |
|                     |                |

## **SELLING FEATURES**

- ${\bf 1.}\, {\bf Intelligent}\, {\bf large}\, {\bf screen}\, {\bf configuration}$
- $2.\,Front\,glass\,can\,be\,flipped\,up+protective\,net$
- 3. Load sensing valve group 4. Kubota V1505 four-cylinder engine
- 5. Counterweight actual weight is 3.2 tons 6. Load sensing piston pump