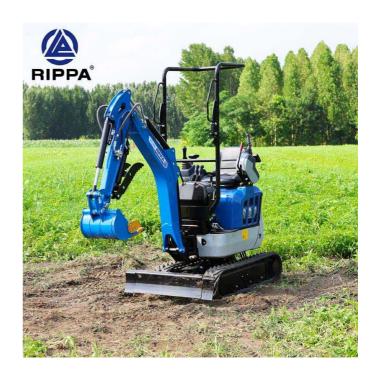

### 2025 RIPPA MINI EXCAVATOR R13

### **SPECIFICATIONS**

| Year                | 2025           |
|---------------------|----------------|
| Manufacturer        | RIPPA          |
| Brand               | MINI EXCAVATOR |
| Model               | R13            |
| Туре                | Excavator      |
| Status              | New            |
| Stock #             | T00072         |
| Financing Available | ×              |
| Warranty Available  | ×              |
| Suspension          | N/A            |
| Leveling            | N/A            |
| Exterior Length     | .0 ft.         |
| Dry Weight          | N/A lbs.       |
| Sleeping Capacity   | N/A person(s)  |
| Interior Colour     | N/A            |
| Exterior Colour     | N/A            |
| Slideouts           | N/A            |
|                     |                |

## SELLING FEATURES

- 1. Four-pipeline + ball valve design
- 2. Hydraulic oil cooler:
- ${\it 3.\,Liftable\,double-sided\,armrest\,box}$
- 4. Integrated cast boom bracket
- $5.\,Electromagnetic\,telescopic\,bulldozer$
- 6. Three-pump combination configuration