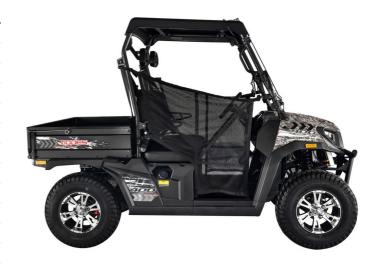

## 2025 AODES TRAILCROSS 400 DUMP BED

## **SPECIFICATIONS**

| SI ECII ICATIONS    |               |
|---------------------|---------------|
| Year                | 2025          |
| Manufacturer        | AODES         |
| Brand               | TRAILCROSS    |
| Model               | 400 DUMP BED  |
| Туре                | UTV           |
| Status              | New           |
| Stock #             | T00071        |
| Financing Available | ×             |
| Warranty Available  | ×             |
| Suspension          | N/A           |
| Leveling            | N/A           |
| Exterior Length     | 8.7 ft.       |
| Dry Weight          | 915 lbs.      |
| Sleeping Capacity   | N/A person(s) |
| Interior Colour     | N/A           |
| Exterior Colour     | N/A           |
| Slideouts           | N/A           |
|                     |               |