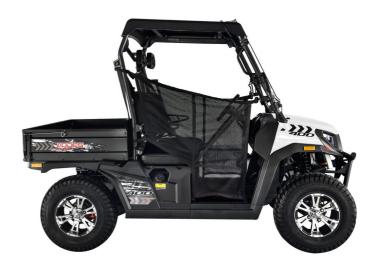

## 2025 AODES TRAILCROSS 250 DUMP BED

## **SPECIFICATIONS**

| 31 ECH ICATIONS     |               |
|---------------------|---------------|
| Year                | 2025          |
| Manufacturer        | AODES         |
| Brand               | TRAILCROSS    |
| Model               | 250 DUMP BED  |
| Туре                | UTV           |
| Status              | New           |
| Stock #             | T00070        |
| Financing Available | ×             |
| Warranty Available  | ×             |
| Suspension          | N/A           |
| Leveling            | N/A           |
| Exterior Length     | 8.7 ft.       |
| Dry Weight          | 950 lbs.      |
| Sleeping Capacity   | N/A person(s) |
| Interior Colour     | N/A           |
| Exterior Colour     | N/A           |
| Slideouts           | N/A           |
|                     |               |