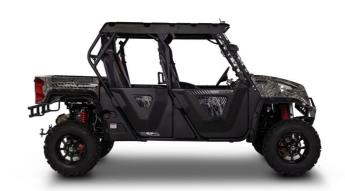

## 2025 AODES JUNGLECROSS 1000 LT-5

## **SPECIFICATIONS**

| 3FECIFICATION3      |               |
|---------------------|---------------|
| Year                | 2025          |
| Manufacturer        | AODES         |
| Brand               | JUNGLECROSS   |
| Model               | 1000 LT-5     |
| Туре                | UTV           |
| Status              | New           |
| Stock #             | T00067        |
| Financing Available | ×             |
| Warranty Available  | ×             |
| Suspension          | N/A           |
| Leveling            | N/A           |
| Exterior Length     | 12.6 ft.      |
| Dry Weight          | 2116 lbs.     |
| Sleeping Capacity   | N/A person(s) |
| Interior Colour     | N/A           |
| Exterior Colour     | N/A           |
| Slideouts           | N/A           |
|                     |               |