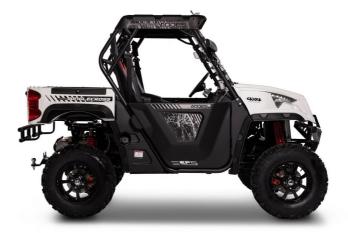

## 2025 AODES JUNGLECROSS 1000 LT-2

## SPECIFICATIONS

| Year                | 2025          |
|---------------------|---------------|
| Manufacturer        | AODES         |
| Brand               | JUNGLECROSS   |
| Model               | 1000 LT-2     |
| Туре                | UTV           |
| Status              | New           |
| Stock #             | T00066        |
| Financing Available | ×             |
| Warranty Available  | ×             |
| Suspension          | N/A           |
| Leveling            | N/A           |
| Exterior Length     | 9.9 ft.       |
| Dry Weight          | 1940 lbs.     |
| Sleeping Capacity   | N/A person(s) |
| Interior Colour     | N/A           |
| Exterior Colour     | N/A           |
| Slideouts           | N/A           |
|                     |               |