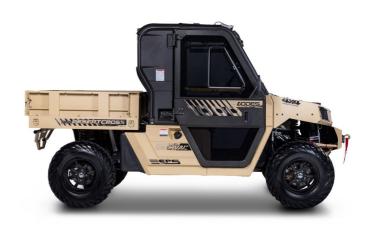

## 2025 AODES DESERTCROSS 1000-3 HVAC

## **SPECIFICATIONS**

| 01 2011 107 (110110 |               |
|---------------------|---------------|
| Year                | 2025          |
| Manufacturer        | AODES         |
| Brand               | DESERTCROSS   |
| Model               | 1000-3 HVAC   |
| Туре                | UTV           |
| Status              | New           |
| Stock #             | T00064        |
| Financing Available | ×             |
| Warranty Available  | ×             |
| Suspension          | N/A           |
| Leveling            | N/A           |
| Exterior Length     | 11.0 ft.      |
| Dry Weight          | 2815 lbs.     |
| Sleeping Capacity   | N/A person(s) |
| Interior Colour     | N/A           |
| Exterior Colour     | N/A           |
| Slideouts           | N/A           |
|                     |               |