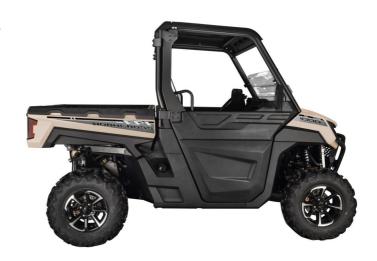

## 2025 AODES WORKCROSS 1000-3

## **SPECIFICATIONS**

| Year                | 2025          |
|---------------------|---------------|
| Manufacturer        | AODES         |
| Brand               | WORKCROSS     |
| Model               | 1000-3        |
| Туре                | UTV           |
| Status              | New           |
| Stock #             | T00063        |
| Financing Available | ×             |
| Warranty Available  | ×             |
| Suspension          | N/A           |
| Leveling            | N/A           |
| Exterior Length     | 10.1 ft.      |
| Dry Weight          | 1837 lbs.     |
| Sleeping Capacity   | N/A person(s) |
| Interior Colour     | N/A           |
| Exterior Colour     | N/A           |
| Slideouts           | N/A           |
|                     |               |