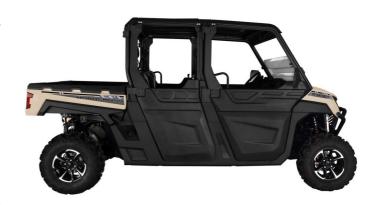

## 2025 AODES WORKCROSS 1000-6

## **SPECIFICATIONS**

| SI ECII ICATIONS    |               |
|---------------------|---------------|
| Year                | 2025          |
| Manufacturer        | AODES         |
| Brand               | WORKCROSS     |
| Model               | 1000-6        |
| Туре                | UTV           |
| Status              | New           |
| Stock #             | T00062        |
| Financing Available | ×             |
| Warranty Available  | ×             |
| Suspension          | N/A           |
| Leveling            | N/A           |
| Exterior Length     | 12.8 ft.      |
| Dry Weight          | 2080 lbs.     |
| Sleeping Capacity   | N/A person(s) |
| Interior Colour     | N/A           |
| Exterior Colour     | N/A           |
| Slideouts           | N/A           |
|                     |               |