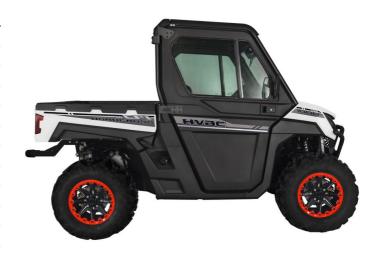

## 2025 AODES WORKCROSS 1000-3 HVAC

## **SPECIFICATIONS**

| Year                | 2025          |
|---------------------|---------------|
| Manufacturer        | AODES         |
| Brand               | WORKCROSS     |
| Model               | 1000-3 HVAC   |
| Туре                | UTV           |
| Status              | New           |
| Stock #             | T00061        |
| Financing Available | ×             |
| Warranty Available  | ×             |
| Suspension          | N/A           |
| Leveling            | N/A           |
| Exterior Length     | 10.1 ft.      |
| Dry Weight          | 1903 lbs.     |
| Sleeping Capacity   | N/A person(s) |
| Interior Colour     | N/A           |
| Exterior Colour     | N/A           |
|                     |               |
| Slideouts           | N/A           |