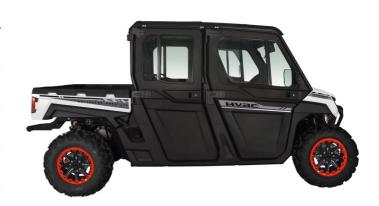

## 2025 AODES WORKCROSS 1000-6 HVAC

## **SPECIFICATIONS**

| Year                | 2025          |
|---------------------|---------------|
| Manufacturer        | AODES         |
| Brand               | WORKCROSS     |
| Model               | 1000-6 HVAC   |
| Туре                | UTV           |
| Status              | New           |
| Stock #             | T00060        |
| Financing Available | ×             |
| Warranty Available  | ×             |
| Suspension          | N/A           |
| Leveling            | N/A           |
| Exterior Length     | 12.8 ft.      |
| Dry Weight          | 2289 lbs.     |
| Sleeping Capacity   | N/A person(s) |
| Interior Colour     | N/A           |
| Exterior Colour     | N/A           |
| Slideouts           | N/A           |
|                     |               |