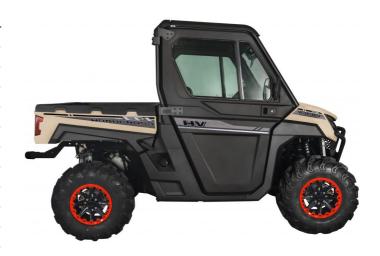

or con for thronto  |               |
|---------------------|---------------|
| Year                | 2025          |
| Manufacturer        | AODES         |
| Brand               | WORKCROSS     |
| Model               | 1000-3 HV     |
| Туре                | UTV           |
| Status              | New           |
| Stock #             | T00059        |
| Financing Available | ×             |
| Warranty Available  | ×             |
| Suspension          | N/A           |
| Leveling            | N/A           |
| Exterior Length     | 10.1 ft.      |
| Dry Weight          | 1826 lbs.     |
| Sleeping Capacity   | N/A person(s) |
| Interior Colour     | N/A           |
| Exterior Colour     | N/A           |
| Slideouts           | N/A           |
|                     |               |



 $\label{eq:Disclaimer: Product information, pricing and photos are as accurate as possible and are subject to change without notice.$ 

Powered by focusRV