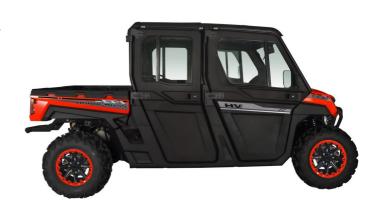

## 2025 AODES WORKCROSS 1000-6 HV

## **SPECIFICATIONS**

| SI ECII ICATIONS    |               |
|---------------------|---------------|
| Year                | 2025          |
| Manufacturer        | AODES         |
| Brand               | WORKCROSS     |
| Model               | 1000-6 HV     |
| Туре                | UTV           |
| Status              | New           |
| Stock #             | T00058        |
| Financing Available | ×             |
| Warranty Available  | ×             |
| Suspension          | N/A           |
| Leveling            | N/A           |
| Exterior Length     | 12.8 ft.      |
| Dry Weight          | 2211 lbs.     |
| Sleeping Capacity   | N/A person(s) |
| Interior Colour     | N/A           |
| Exterior Colour     | N/A           |
| Slideouts           | N/A           |
|                     |               |