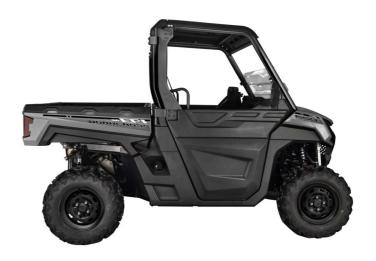

## 2025 AODES WORKCROSS 650-3 EPS

## **SPECIFICATIONS**

| O. 20               |               |
|---------------------|---------------|
| Year                | 2025          |
| Manufacturer        | AODES         |
| Brand               | WORKCROSS     |
| Model               | 650-3 EPS     |
| Туре                | UTV           |
| Status              | New           |
| Stock #             | T00057        |
| Financing Available | ×             |
| Warranty Available  | ×             |
| Suspension          | N/A           |
| Leveling            | N/A           |
| Exterior Length     | 10.1 ft.      |
| Dry Weight          | 1595 lbs.     |
| Sleeping Capacity   | N/A person(s) |
| Interior Colour     | N/A           |
| Exterior Colour     | N/A           |
| Slideouts           | N/A           |
|                     |               |