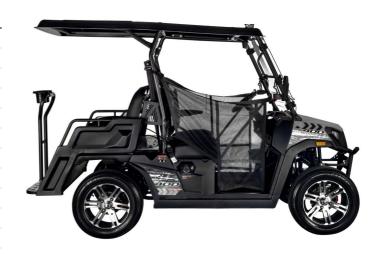

## 2025 AODES TRAILCROSS 400

## **SPECIFICATIONS**

| Year                                         | 2025                         |
|----------------------------------------------|------------------------------|
| Manufacturer                                 | AODES                        |
| Brand                                        | TRAILCROSS                   |
| Model                                        | 400                          |
| Туре                                         | Golf Cart                    |
| Status                                       | New                          |
| Stock #                                      | T00055                       |
| Financing Available                          | ×                            |
| Warranty Available                           | ×                            |
| Suspension                                   | N/A                          |
| Leveling                                     | N/A                          |
|                                              |                              |
| Exterior Length                              | 9.5 ft.                      |
| Exterior Length Dry Weight                   | 9.5 ft.<br>937 lbs.          |
|                                              | 7.0 . 0.                     |
| Dry Weight                                   | 937 lbs.                     |
| Dry Weight Sleeping Capacity                 | 937 lbs.<br>N/A person(s)    |
| Dry Weight Sleeping Capacity Interior Colour | 937 lbs.  N/A person(s)  N/A |