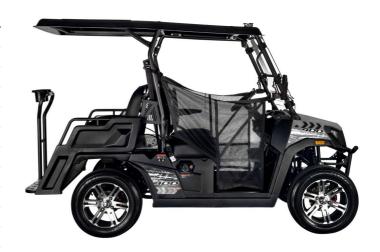

## 2025 AODES TRAILCROSS 250

## **SPECIFICATIONS**

| or Edit for tirror to |               |
|-----------------------|---------------|
| Year                  | 2025          |
| Manufacturer          | AODES         |
| Brand                 | TRAILCROSS    |
| Model                 | 250           |
| Туре                  | Golf Cart     |
| Status                | New           |
| Stock #               | T00054        |
| Financing Available   | ×             |
| Warranty Available    | ×             |
| Suspension            | N/A           |
| Leveling              | N/A           |
| Exterior Length       | 9.5 ft.       |
| Dry Weight            | 803 lbs.      |
| Sleeping Capacity     | N/A person(s) |
| Interior Colour       | N/A           |
| Exterior Colour       | N/A           |
| Slideouts             | N/A           |
|                       |               |