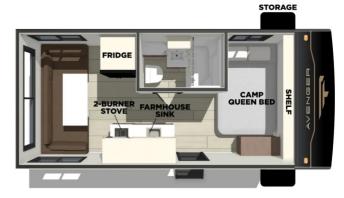

## 2026 PRIMETIME AVENGER 16RD

## **SPECIFICATIONS**

| Year                | 2026           |
|---------------------|----------------|
| Manufacturer        | PRIMETIME      |
| Brand               | AVENGER        |
| Model               | 16RD           |
| Туре                | Travel Trailer |
| Status              | New            |
| Stock #             | T00043         |
| Financing Available | ×              |
| Warranty Available  | ×              |
| Suspension          | N/A            |
| Leveling            | N/A            |
| Exterior Length     | 21.3 ft.       |
| Dry Weight          | 3539 lbs.      |
| Sleeping Capacity   | N/A person(s)  |
| Interior Colour     | N/A            |
| Exterior Colour     | N/A            |
|                     |                |
| Slideouts           | N/A            |