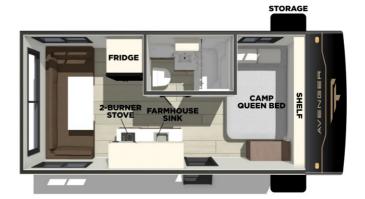

## 2026 PRIMETIME AVENGER 16RD

## **SPECIFICATIONS**

| Year                | 2026           |
|---------------------|----------------|
| Manufacturer        | PRIMETIME      |
| Brand               | AVENGER        |
| Model               | 16RD           |
| Туре                | Travel Trailer |
| Status              | New            |
| Stock #             | T00043         |
| Financing Available | ×              |
| Warranty Available  | ×              |
| Suspension          | N/A            |
| Leveling            | N/A            |
| Exterior Length     | 21.3 ft.       |
| Dry Weight          | 3539 lbs.      |
| Sleeping Capacity   | N/A person(s)  |
| Interior Colour     | N/A            |
| Exterior Colour     | N/A            |
|                     |                |
| Slideouts           | N/A            |