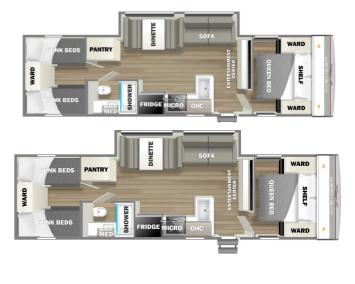

## 2025 PRIMETIME AVENGER 28QBSLE

## **SPECIFICATIONS**

| Year                | 2025           |
|---------------------|----------------|
| Manufacturer        | PRIMETIME      |
| Brand               | AVENGER        |
| Model               | 28QBSLE        |
| Туре                | Travel Trailer |
| Status              | New            |
| Stock #             | T00040         |
| Financing Available | ✓              |
| Warranty Available  | ✓              |
| Suspension          | N/A            |
| Leveling            | N/A            |
| Exterior Length     | 34.7 ft.       |
| Dry Weight          | 6203 lbs.      |
| Sleeping Capacity   | N/A person(s)  |
| Interior Colour     | N/A            |
| Exterior Colour     | N/A            |
| Slideouts           | N/A            |
|                     |                |