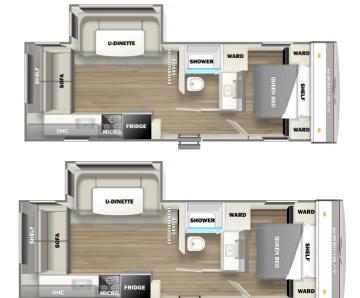

## 2025 PRIMETIME AVENGER 24RLSLE

## **SPECIFICATIONS**

| C. 20 10. 11.0.10   |                |
|---------------------|----------------|
| Year                | 2025           |
| Manufacturer        | PRIMETIME      |
| Brand               | AVENGER        |
| Model               | 24RLSLE        |
| Туре                | Travel Trailer |
| Status              | New            |
| Stock #             | T00037         |
| Financing Available | ×              |
| Warranty Available  | ×              |
| Suspension          | N/A            |
| Leveling            | N/A            |
| Exterior Length     | 29.5 ft.       |
| Dry Weight          | 5725 lbs.      |
| Sleeping Capacity   | N/A person(s)  |
| Interior Colour     | N/A            |
| Exterior Colour     | N/A            |
| Slideouts           | N/A            |
|                     |                |