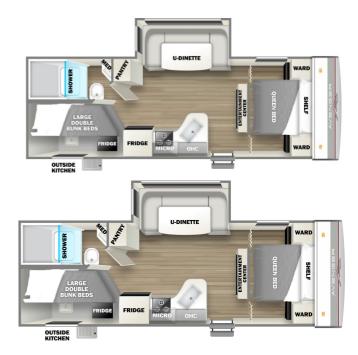

## 2025 PRIMETIME AVENGER 24BHSLE

## **SPECIFICATIONS**

| Year                | 2025           |
|---------------------|----------------|
| Manufacturer        | PRIMETIME      |
| Brand               | AVENGER        |
| Model               | 24BHSLE        |
| Туре                | Travel Trailer |
| Status              | New            |
| Stock #             | T00035         |
| Financing Available | ✓              |
| Warranty Available  | ✓              |
| Suspension          | N/A            |
| Leveling            | N/A            |
| Exterior Length     | 28.4 ft.       |
| Dry Weight          | 5540 lbs.      |
| Sleeping Capacity   | 4 person(s)    |
| Interior Colour     | N/A            |
| Exterior Colour     | N/A            |
| Slideouts           | 1              |
|                     |                |