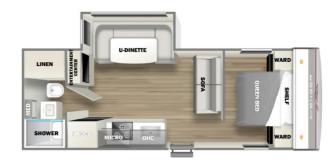

## 2025 PRIMETIME AVENGER 21RBSLE

## **SPECIFICATIONS**

| Year                | 2025           |
|---------------------|----------------|
| Manufacturer        | PRIMETIME      |
| Brand               | AVENGER        |
| Model               | 21RBSLE        |
| Туре                | Travel Trailer |
| Status              | New            |
| Stock #             | T00033         |
| Financing Available | ×              |
| Warranty Available  | ×              |
| Suspension          | N/A            |
| Leveling            | N/A            |
| Exterior Length     | 27.8 ft.       |
| Dry Weight          | 5209 lbs.      |
| Sleeping Capacity   | N/A person(s)  |
| Interior Colour     | N/A            |
| Exterior Colour     | N/A            |
| Slideouts           | N/A            |
|                     |                |